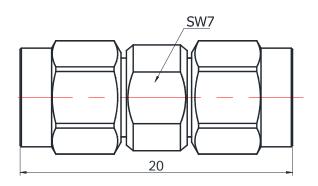

## ADAPTOR DATASHEET

SMA(MALE)-SMA(MALE)

## **SMA-JJS**

\*Dimensions are in mm

| Configuration                      |                                  |  |
|------------------------------------|----------------------------------|--|
| Connector 1 Type                   | SMA Male                         |  |
| Connector 1 Impedance              | 50 Ohms                          |  |
| Connector 1 Polarity               | Standard                         |  |
| Connector 2 Type                   | SMA Male                         |  |
| Connector 2 Impedance              | 50 Ohms                          |  |
| Connector 2 Polarity               | Standard                         |  |
| Connector Mount Method             | None                             |  |
| Adapter Body Style                 | Straight                         |  |
| Electrical Specificatio  Frequency | DC to 26.5 GHz                   |  |
| Frequency                          | DC to 26.5 GHz                   |  |
| Insertion Loss (dB)                | ≤ 0.1 xSqt.(f_GHz)               |  |
| VSWR /Return Loss                  | 1.15 to 26.5 GHz                 |  |
| <b>Materials Information</b>       | า                                |  |
|                                    |                                  |  |
| Center Contact                     | CuBe Gold Plated                 |  |
| Center Contact Outer Contact       | CuBe Gold Plated Stainless Steel |  |
|                                    |                                  |  |
| Outer Contact                      | Stainless Steel                  |  |
| Outer Contact<br>Body              | Stainless Steel Stainless Steel  |  |
| Outer Contact  Body  Dielectric    | Stainless Steel Stainless Steel  |  |