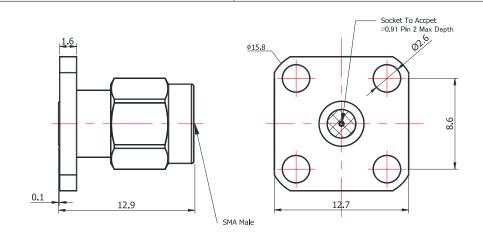

## SMA-JFD491

\*Dimensions are in mm

| Configuration              | onfiguration        |  |  |
|----------------------------|---------------------|--|--|
| Connector 1 Type           | SMA Male            |  |  |
| Connector 1 Impedance      | 50 Ohms             |  |  |
| Connector 1 Polarity       | Standard            |  |  |
| Body Style                 | Straight            |  |  |
| Connector Mount Method     | 4 Hole Flange       |  |  |
| Connector 2 Interface Type | Jack for 0.91mm Pin |  |  |
| Attachment Method          | Contact             |  |  |