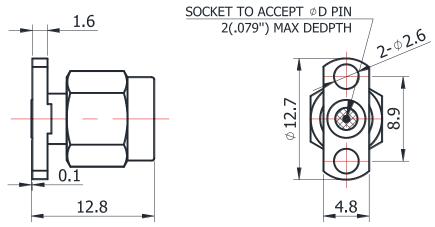

## SMA-JFD0638

For glass-bead of 0.38mm pin diameter

<sup>\*</sup>Dimensions are in mm

| Configuration                    |                     |
|----------------------------------|---------------------|
| Configuration                    |                     |
| Connector 1 Type                 | SMA Male            |
| Connector 1 Impedance            | 50 Ohms             |
| Connector 1 Polarity             | Standard            |
| Body Style                       | Straight            |
| Connector Mount Method           | 2 Hole Flange       |
| Connector 2 Interface Type       | Jack for 0.38mm Pin |
| Attachment Method                | Contact             |
| <b>Electrical Specifications</b> |                     |
| Frequency                        | DC to 26.5 GHz      |
| Insertion Loss (dB)              | ≤ 0.1 xSqt.(f_Ghz)  |
| Return loss/VSWR                 | 1.15                |
| <b>Materials Information</b>     |                     |
| Centre Contact                   | CuBe Gold Plated    |
| Outer Contact                    | Stainless Steel     |
| Body                             | Stainless Steel     |
| Dielectric                       | PEI & PTFE          |
| Environmental Data               |                     |
| Temperature Range                | -55°C to +165°C     |
| 2002/95/EC(RoHS)                 | Compliant           |