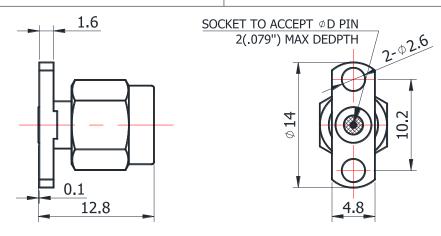

## SMA(MALE) FOR GLASSBEAD

## SMA-JFD0551

For glass-bead of 0.51mm pin diameter

<sup>\*</sup>Dimensions are in mm

| Configuration                   |                         |
|---------------------------------|-------------------------|
| Connector 1 Type                | SMA Male                |
| Connector 1 Impedance           | 50 Ohms                 |
| Connector 1 Polarity            | Standard                |
| Body Style                      | Straight                |
| Connector Mount Method          | 2 Hole Flange           |
| Connector 2 Interface Type      | Jack for 0.51mm Pin     |
| Attachment Method               | Contact                 |
| <b>Electrical Specification</b> | าร                      |
| Frequency                       | DC to 26.5 GHz          |
| Insertion Loss (dB)             | $\leq$ 0.1 xSqt.(f_Ghz) |
| Return loss/VSWR                | 1.15                    |
| <b>Materials Information</b>    |                         |
| Centre Contact                  | CuBe Gold Plated        |
| Outer Contact                   | Stainless Steel         |
| Body                            | Stainless Steel         |
| Dielectric                      | PEI & PTFE              |
| <b>Environmental Data</b>       |                         |
| Temperature Range               | -55°C to +165°C         |
| 2002/95/EC(RoHS)                | Compliant               |