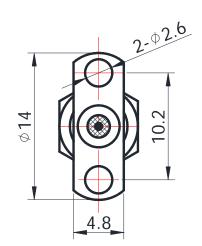

#### SMA(MALE) FOR PCB

<u>Gwave</u>

SMA-JFD0501

\*Dimensions are in mm

# Configuration

| <u>-</u>               |               |
|------------------------|---------------|
| Connector Type         | 2.92mm Male   |
| Connector Impedance    | 50 Ohms       |
| Connector Polarity     | Standard      |
| Body Style             | Straight      |
| Connector Mount Method | 2 Hole Flange |
| Attachment Method      | Contact       |
|                        |               |