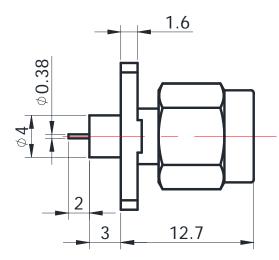

#### SMA(MALE) FOR PCB

<u>Gwave</u>

SMA-JFD0501

\*Dimensions are in mm

# Configuration

| <u>-</u>               |               |
|------------------------|---------------|
| Connector Type         | 2.92mm Male   |
| Connector Impedance    | 50 Ohms       |
| Connector Polarity     | Standard      |
| Body Style             | Straight      |
| Connector Mount Method | 2 Hole Flange |
| Attachment Method      | Contact       |
|                        |               |