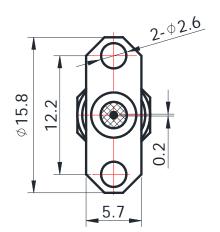

## SMA-JFD0403

<sup>\*</sup>Dimensions are in mm

| Configuration                                |                                  |  |
|----------------------------------------------|----------------------------------|--|
| Connector Type                               | SMA Male                         |  |
| Connector Impedance                          | 50 Ohms                          |  |
| Connector Polarity                           | Standard                         |  |
| Body Style                                   | Straight                         |  |
| Connector Mount Method                       | 2 Hole Flange                    |  |
| Attachment Method                            | Contact                          |  |
| Frequency                                    | DC to 40 GHz                     |  |
| Electrical Specification                     |                                  |  |
| Insertion Loss (dB)                          | ≤ 0.05 xSqt.(f_Ghz)              |  |
| Return loss/VSWR                             | 1.15                             |  |
|                                              |                                  |  |
| Materials Information                        |                                  |  |
| Materials Information  Centre Contact        | CuBe Gold Plated                 |  |
|                                              | CuBe Gold Plated Stainless Steel |  |
| Centre Contact                               |                                  |  |
| Centre Contact Outer Contact                 | Stainless Steel                  |  |
| Centre Contact Outer Contact Body Dielectric | Stainless Steel Stainless Steel  |  |
| Outer Contact<br>Body                        | Stainless Steel Stainless Steel  |  |