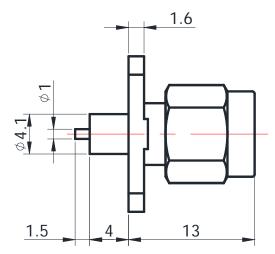

## SMA-JFD0403

<sup>\*</sup>Dimensions are in mm

| Configuration                                |                                  |  |
|----------------------------------------------|----------------------------------|--|
| Connector Type                               | SMA Male                         |  |
| Connector Impedance                          | 50 Ohms                          |  |
| Connector Polarity                           | Standard                         |  |
| Body Style                                   | Straight                         |  |
| Connector Mount Method                       | 2 Hole Flange                    |  |
| Attachment Method                            | Contact                          |  |
| Frequency                                    | DC to 40 GHz                     |  |
| Electrical Specification                     |                                  |  |
| Insertion Loss (dB)                          | ≤ 0.05 xSqt.(f_Ghz)              |  |
| Return loss/VSWR                             | 1.15                             |  |
|                                              |                                  |  |
| Materials Information                        |                                  |  |
| Materials Information  Centre Contact        | CuBe Gold Plated                 |  |
|                                              | CuBe Gold Plated Stainless Steel |  |
| Centre Contact                               |                                  |  |
| Centre Contact Outer Contact                 | Stainless Steel                  |  |
| Centre Contact Outer Contact Body Dielectric | Stainless Steel Stainless Steel  |  |
| Outer Contact<br>Body                        | Stainless Steel Stainless Steel  |  |