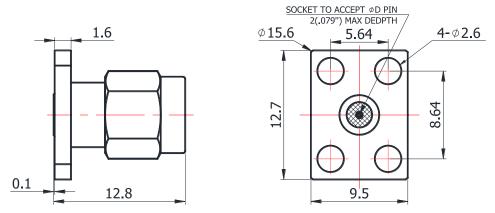

## SMA-JFD0338

For glass-bead of 0.38mm pin diameter

<sup>\*</sup>Dimensions are in mm

| Configuration                |                                  |
|------------------------------|----------------------------------|
| Connector 1 Type             | SMA Male                         |
| Connector 1 Impedance        | 50 Ohms                          |
| Connector 1 Polarity         | Standard                         |
| Body Style                   | Straight                         |
| Connector Mount Method       | 4 Hole Flange                    |
| Connector 2 Interface Type   | Jack for 0.38mm Pin              |
| Attachment Method            | Contact                          |
| Electrical Specification     | ns                               |
| Frequency                    | DC to 26.5 GHz                   |
| Insertion Loss (dB)          | $\leq 0.1 \text{ xSqt.(f\_Ghz)}$ |
| Return loss/VSWR             | 1.15                             |
| <b>Materials Information</b> |                                  |
| Centre Contact               | CuBe Gold Plated                 |
| Outer Contact                | Stainless Steel                  |
| Body                         | Stainless Steel                  |
| Dielectric                   | PEI & PTFE                       |
| Environmental Data           |                                  |
| Temperature Range            | -55°C to +165°C                  |
| 2002/95/EC(RoHS)             | Compliant                        |