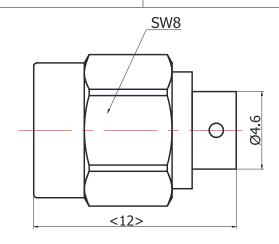

## **SMA-JB3S**

\*Dimensions are in mm

| Connector 1 Type                                                                      | SMA Male                                                 |
|---------------------------------------------------------------------------------------|----------------------------------------------------------|
| Connector 1 Impedance                                                                 | 50 Ohms                                                  |
| Connector 1 Polarity                                                                  | Standard                                                 |
| Body Style                                                                            | Straight                                                 |
| Connector Mount Method                                                                | None                                                     |
| Connector 2 Interface Type                                                            | 141 Series                                               |
| Cable Attachment Method                                                               | Solder                                                   |
|                                                                                       |                                                          |
| Frequency Insertion Loss (dB)                                                         | DC to 26.5 GHz<br>≤ 0.10 xSqt.(f_GHz)                    |
| 1 (C) 1 (D) (D) (                                                                     | 4 0 = 1 4 0 0 1                                          |
| VSWR /Return Loss                                                                     | 1.25 to 18 GHz                                           |
| ·                                                                                     |                                                          |
| <u> </u>                                                                              |                                                          |
| Materials Information                                                                 |                                                          |
| Materials Information Center Contact                                                  | Brass Gold Plated                                        |
| Materials Information Center Contact Outer Contact                                    | Brass Gold Plated Brass Gold Plated                      |
| Materials Information Center Contact Outer Contact Body Dielectric                    | Brass Gold Plated Brass Gold Plated Stainless Steel      |
| Materials Information Center Contact Outer Contact Body                               | Brass Gold Plated Brass Gold Plated Stainless Steel      |
| Materials Information Center Contact Outer Contact Body Dielectric Environmental Data | Brass Gold Plated Brass Gold Plated Stainless Steel PTFE |