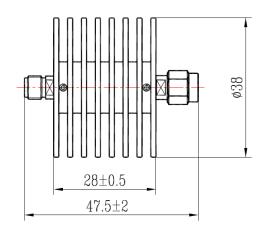

## **SMA-CA25W30-8G**

Dimensions are in mm

| Configuration                |                     |  |
|------------------------------|---------------------|--|
| Connector 1 Type             | SMA Male            |  |
| Connector 1 Impedance        | 50 Ohms             |  |
| Connector 1 Polarity         | Standard            |  |
| Connector 2 Type             | SMA Female          |  |
| Connector 2 Impedance        | 50 Ohms             |  |
| Connector 2 Polarity         | Standard            |  |
| Electrical Specification     | าร                  |  |
| Frequency                    | DC to 8 GHz         |  |
| Attenuation Value (dB)       | 30                  |  |
| Attenuation Accuracy (dB)    | ±0.8                |  |
| Average Power(W)             | 25                  |  |
| VSWR /Return Loss            | 1.20 to 8 GHz       |  |
| <b>Materials Information</b> |                     |  |
| Center Contact               | CuBe Gold Plated    |  |
| Outer Contact                | Brass Nickel Plated |  |
| Body                         | AL Black            |  |
| Dielectric                   | PTFE                |  |
| Environmental Data           |                     |  |
| Temperature Range            | -55°C to +125°C     |  |
| 2002/95/EC(RoHS)             | Compliant           |  |