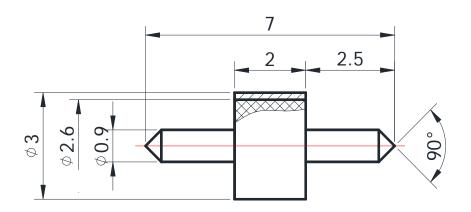

## PIN-1

\*Dimensions are in mm

| Materials Information         |                   |
|-------------------------------|-------------------|
| Center Contact                | Brass Gold Plated |
| Outer Contact                 | Brass Gold Plated |
| Dielectric                    | PTFE              |
| Configuration  Connector Type | Pin               |
| Impedance                     | 43 Ohm            |
| Environmental Data            |                   |
| Temperature Range             | -40°C to +165°C   |