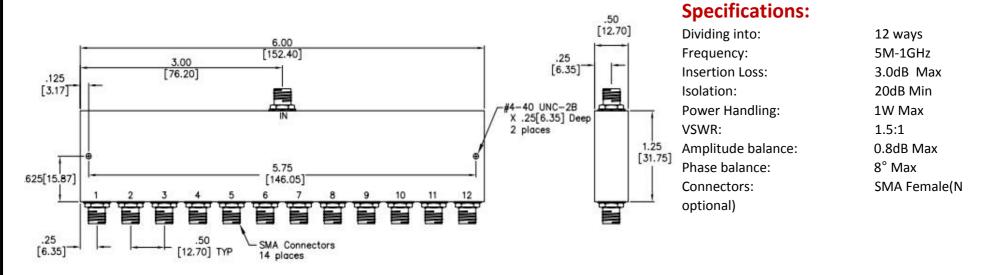

**PD-5M1G-12-S** is a 12 way power divider designed to operate over the 5M-1GHz frequency range, with compact size. This model is designed to handle 1W max input power, and also performs with low insertion loss of 3.0 dB max and high isolation of 20 dB min, and low VSWR of 1.5max.

## Mechanical Outline(Inch/mm):

| Environmental Ratings:                                        |                                                                                                                                                                             | Power Divide<br>PD-5M1G-12-S |                                                        |                                      |                            |
|---------------------------------------------------------------|-----------------------------------------------------------------------------------------------------------------------------------------------------------------------------|------------------------------|--------------------------------------------------------|--------------------------------------|----------------------------|
| Temperature:<br>Vibration:<br>Altitude:<br>Temperature Cycle: | -25°C to +71 °C Operating<br>-65 °C to +100 °C Non-Operating<br>MIL-STD-202F, Method 204D Cond. B<br>MIL-STD-202F, Method 105C Cond. B<br>MIL-STD-202F, Method 107D Cond. A | DRAWN:                       | Rev.1.0   CHECKRD: DATE:<br>08/07/15 SHEET :<br>1 OF 1 | <b>CONNPHY</b><br>Microwave Inc.     |                            |
|                                                               |                                                                                                                                                                             | CHECKRD:                     |                                                        | www.connphy.com<br>sales@connphy.com |                            |
|                                                               |                                                                                                                                                                             | ISSUED:                      | SIZE:<br>A                                             | SCALE :<br>N / A                     | Notes: SPEC ARE SUBJECT TO |