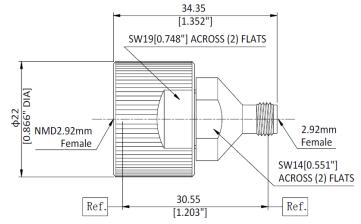

## NMD2.92MM(FEMALE)-2.92MM(FEMALE)

## NMD2.92/2.92-KKS

\*Dimensions are in mm

| Configuration                      |                  |  |
|------------------------------------|------------------|--|
| Connector 1 Type                   | NMD2.92mm Female |  |
| Connector 1 Impedance              | 50 Ohms          |  |
| Connector 1 Polarity               | Standard         |  |
| Connector 2 Type                   | 2.92mm Female    |  |
| Connector 2 Impedance              | 50 Ohms          |  |
| Connector 2 Polarity               | Standard         |  |
| Connector Mount Method             | None             |  |
| Adapter Body Style                 | Straight         |  |
| Electrical Specificatio  Frequency | DC to 40 GHz     |  |
| Frequency                          | DC to 40 GHz     |  |
| Insertion Loss (dB)                | ≤ 0.30           |  |
| VSWR /Return Loss                  | 1.20 to 40 GHz   |  |
| Materials Information              | า                |  |
| Center Contact                     | CuBe Gold Plated |  |
| Outer Contact                      | Stainless Steel  |  |
| Body                               | Stainless Steel  |  |
| Dielectric                         | PEI              |  |
| Environmental Data                 |                  |  |
| Temperature Range                  | -55°C to +125°C  |  |
| 2002/95/EC(RoHS)                   | Compliant        |  |
|                                    |                  |  |