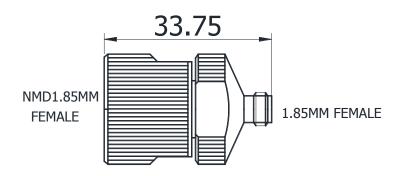

## ADAPTOR DATASHEET

NMD1.85MM(FEMALE)-1.85MM(FEMALE)

## \*Dimensions are in mm

| Configuration                |                  |
|------------------------------|------------------|
|                              | NMD1.85mm Female |
| Connector 1 Type             | 50 Ohms          |
| Connector 1 Impedance        |                  |
| Connector 1 Polarity         | Standard         |
| Connector 2 Type             | 1.85mm Female    |
| Connector 2 Impedance        | 50 Ohms          |
| Connector 2 Polarity         | Standard         |
| Connector Mount Method       | None             |
| Adapter Body Style           | Straight         |
| Frequency                    | DC to 67 GHz     |
| Frequency                    | DC to 67 GHz     |
| Insertion Loss (dB)          | ≤ 0.52           |
| VSWR /Return Loss            | 1.35 to 67 GHz   |
| <b>Materials Information</b> | 1                |
| Center Contact               | CuBe Gold Plated |
| Outer Contact                | Stainless Steel  |
| Body                         | Stainless Steel  |
| Dielectric                   | PEI              |
| <b>Environmental Data</b>    |                  |
| Temperature Range            | -55°C to +125°C  |
| 2002/95/EC(RoHS)             | Compliant        |
|                              |                  |