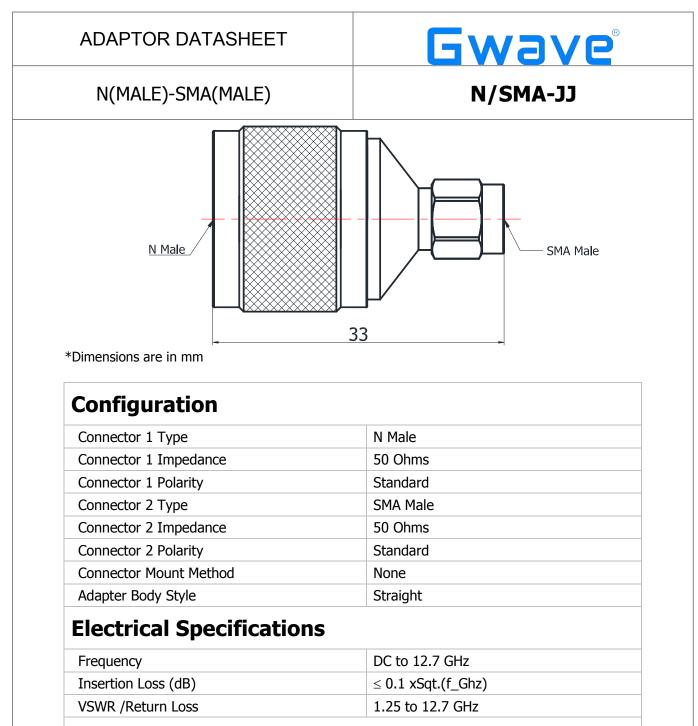

## **Materials Information**

| Outer ContactBrass Nickel PlatedBodyBrass Nickel PlatedDielectricPTFE | Center Contact | CuBe Gold Plated    |
|-----------------------------------------------------------------------|----------------|---------------------|
|                                                                       | Outer Contact  | Brass Nickel Plated |
| Dielectric PTFE                                                       | Body           | Brass Nickel Plated |
|                                                                       | Dielectric     | PTFE                |

## **Environmental Data**

| Temperature Range | -55°C to +165°C |
|-------------------|-----------------|
| 2002/95/EC(RoHS)  | Compliant       |

While the information has been carefully compiled to t