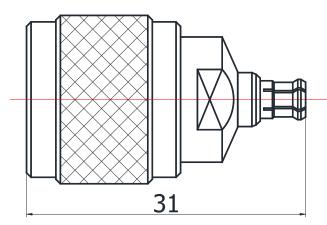

## N/MCX-JJ

\*Dimensions are in mm

| Configuration                                                                             |                                                                            |
|-------------------------------------------------------------------------------------------|----------------------------------------------------------------------------|
| Connector 1 Type                                                                          | N Male                                                                     |
| Connector 1 Impedance                                                                     | 50 Ohms                                                                    |
| Connector 1 Polarity                                                                      | Standard                                                                   |
| Connector 2 Type                                                                          | MCX Male                                                                   |
| Connector 2 Impedance                                                                     | 50 Ohms                                                                    |
| Connector 2 Polarity                                                                      | Standard                                                                   |
| Connector Mount Method                                                                    | None                                                                       |
| Adapter Body Style                                                                        | Straight                                                                   |
|                                                                                           |                                                                            |
| Frequency                                                                                 | DC to 3 GHz                                                                |
| Insertion Loss (dR)                                                                       | < 0.1  ySat (f. GHz)                                                       |
| Insertion Loss (dB) VSWR /Return Loss                                                     | ≤ 0.1 xSqt.(f_GHz)<br>1.30 to 3 GHz                                        |
| VSWR /Return Loss  Materials Information                                                  | 1.30 to 3 GHz                                                              |
| VSWR /Return Loss  Materials Information  Center Contact                                  | 1.30 to 3 GHz  Brass Gold Plated                                           |
| VSWR /Return Loss  Materials Information  Center Contact  Outer Contact                   | 1.30 to 3 GHz  Brass Gold Plated  Brass Nickel Plated                      |
| VSWR /Return Loss  Materials Information  Center Contact                                  | 1.30 to 3 GHz  Brass Gold Plated                                           |
| VSWR /Return Loss  Materials Information  Center Contact  Outer Contact                   | 1.30 to 3 GHz  Brass Gold Plated  Brass Nickel Plated                      |
| VSWR /Return Loss  Materials Information  Center Contact  Outer Contact  Body             | 1.30 to 3 GHz  Brass Gold Plated  Brass Nickel Plated  Brass Nickel Plated |
| VSWR /Return Loss  Materials Information  Center Contact  Outer Contact  Body  Dielectric | 1.30 to 3 GHz  Brass Gold Plated  Brass Nickel Plated  Brass Nickel Plated |