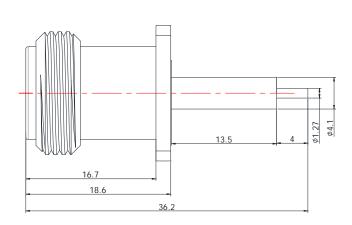

#### \*Dimensions are in mm

| Configuration              |               |  |
|----------------------------|---------------|--|
| Connector 1 Type           | N Female      |  |
| Connector 1 Impedance      | 50 Ohms       |  |
| Connector 1 Polarity       | Standard      |  |
| Body Style                 | Straight      |  |
| Connector Mount Method     | 4 Hole Flange |  |
| Connector 2 Interface Type | Pin           |  |
| Attachment Method          | Solder        |  |