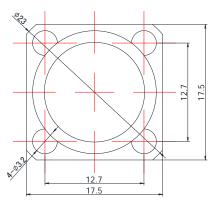

#### \*Dimensions are in mm

| Configuration              |               |  |
|----------------------------|---------------|--|
| Connector 1 Type           | N Female      |  |
| Connector 1 Impedance      | 50 Ohms       |  |
| Connector 1 Polarity       | Standard      |  |
| Body Style                 | Straight      |  |
| Connector Mount Method     | 4 Hole Flange |  |
| Connector 2 Interface Type | Pin           |  |
| Attachment Method          | Solder        |  |