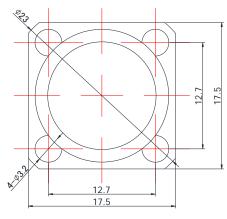

## N-KFD0977

<sup>\*</sup>Dimensions are in mm

| Configuration              |                       |  |
|----------------------------|-----------------------|--|
| Connector 1 Type           | N Female              |  |
| Connector 1 Impedance      | 50 Ohms               |  |
| Connector 1 Polarity       | Standard              |  |
| Body Style                 | Straight              |  |
| Connector Mount Method     | 4 Hole Flange         |  |
| Connector 2 Interface Type | Pin                   |  |
| Attachment Method          | Solder                |  |
| Electrical Specification   | ns                    |  |
| Frequency                  | DC to 12.4 GHz        |  |
| Insertion Loss (dB)        | ≤ 0.1 xSqt.(f_Ghz)    |  |
| Return loss/VSWR           | 1.25                  |  |
| Materials Information      | I                     |  |
| Centre Contact             | CuBe Gold Plated      |  |
| Outer Contact              | Brass Trimetal Plated |  |
| Body                       | Brass Trimetal Plated |  |
| Dielectric                 | PTFE                  |  |
| Environmental Data         |                       |  |
| Temperature Range          | -40°C to +165°C       |  |
| 2002/95/EC(RoHS)           | Compliant             |  |