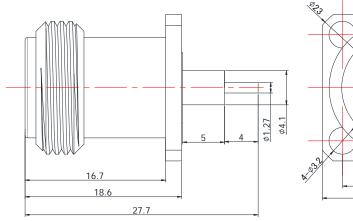

## N-KFD0977

<sup>\*</sup>Dimensions are in mm

| Configuration              |                       |  |
|----------------------------|-----------------------|--|
| Connector 1 Type           | N Female              |  |
| Connector 1 Impedance      | 50 Ohms               |  |
| Connector 1 Polarity       | Standard              |  |
| Body Style                 | Straight              |  |
| Connector Mount Method     | 4 Hole Flange         |  |
| Connector 2 Interface Type | Pin                   |  |
| Attachment Method          | Solder                |  |
| Electrical Specification   | ns                    |  |
| Frequency                  | DC to 12.4 GHz        |  |
| Insertion Loss (dB)        | ≤ 0.1 xSqt.(f_Ghz)    |  |
| Return loss/VSWR           | 1.25                  |  |
| Materials Information      | I                     |  |
| Centre Contact             | CuBe Gold Plated      |  |
| Outer Contact              | Brass Trimetal Plated |  |
| Body                       | Brass Trimetal Plated |  |
| Dielectric                 | PTFE                  |  |
| Environmental Data         |                       |  |
| Temperature Range          | -40°C to +165°C       |  |
| 2002/95/EC(RoHS)           | Compliant             |  |