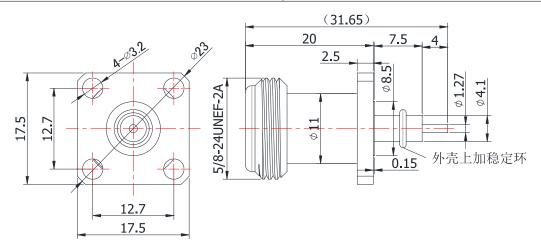

## N-KFD0974

<sup>\*</sup>Dimensions are in mm

| Configuration              |                               |
|----------------------------|-------------------------------|
| Connector 1 Type           | N Female                      |
| Connector 1 Impedance      | 50 Ohms                       |
| Connector 1 Polarity       | Standard                      |
| Body Style                 | Straight                      |
| Connector Mount Method     | 4 Hole Flange                 |
| Connector 2 Interface Type | Pin                           |
| Attachment Method          | Solder                        |
| Electrical Specification   | ns                            |
| Frequency                  | DC to 3 GHz                   |
| Insertion Loss (dB)        | ≤ 0.1 xSqt.(f_Ghz)            |
| Return loss/VSWR           | 1.20                          |
| Materials Information      | I                             |
| Centre Contact             | Phosphor copper Silver Plated |
| Outer Contact              | Brass Trimetal Plated         |
| Body                       | Brass Trimetal Plated         |
| Dielectric                 | PTFE                          |
| Environmental Data         |                               |
| Temperature Range          | -65°C to +165°C               |
| 2002/95/EC(RoHS)           | Compliant                     |