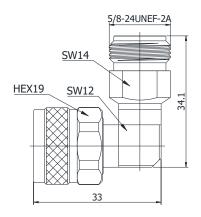

## **N-JWKS**

## \*Dimensions are in mm

| Configuration                |                          |  |
|------------------------------|--------------------------|--|
| Connector 1 Type             | N Male                   |  |
| Connector 1 Impedance        | 50 Ohms                  |  |
| Connector 1 Polarity         | Standard                 |  |
| Connector 2 Type             | N Female                 |  |
| Connector 2 Impedance        | 50 Ohms                  |  |
| Connector 2 Polarity         | Standard                 |  |
| Connector Mount Method       | None                     |  |
| Adapter Body Style           | Right Angle              |  |
| Frequency                    | DC to 18 GHz             |  |
| Electrical Specificatio      |                          |  |
| Insertion Loss (dB)          | $\leq$ 0.06 xSqt.(f_GHz) |  |
| VSWR /Return Loss            | 1.15 to 18 GHz           |  |
| <b>Materials Information</b> | 1                        |  |
| Center Contact               | CuBe Gold Plated         |  |
| Outer Contact                | Stainless Steel          |  |
| Body                         | Stainless Steel          |  |
| Dielectric                   | PEI                      |  |
| Environmental Data           |                          |  |
| Temperature Range            | -55°C to +165°C          |  |
| 2011/65/EU(RoHS)             | Compliant                |  |
|                              |                          |  |