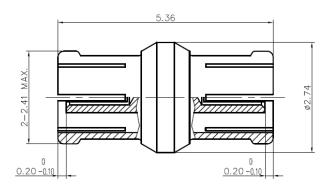

## **GPPO-KK**

\*Dimensions are in mm

| Configuration                  |                                    |
|--------------------------------|------------------------------------|
| Connector 1 Type               | GPPO(Mini-SMP) Female              |
| Connector 1 Impedance          | 50 Ohms                            |
| Connector 1 Polarity           | Standard                           |
| Connector 2 Type               | GPPO(Mini-SMP) Female              |
| Connector 2 Impedance          | 50 Ohms                            |
| Connector 2 Polarity           | Standard                           |
| Connector Mount Method         | None                               |
| Adapter Body Style             | Straight                           |
| Frequency Insertion Loss (dB)  | DC to 65 GHz<br>≤ 0.1 xSqt.(f_GHz) |
| <b>Electrical Specificatio</b> | ns                                 |
| Return Loss                    | ≤ 0.1 xSqt.(I_GHz)  15 dB to 50GHz |
| Materials Information          | า                                  |
| Center Contact                 | CuBe Gold Plated                   |
| Outer Contact                  | CuBe Gold Plated                   |
| Body                           | CuBe Gold Plated                   |
| Dielectric                     | PTFE                               |
| Environmental Data             |                                    |
| Temperature Range              | -55°C to +165°C                    |
| 2002/95/EC(RoHS)               | Compliant                          |
|                                |                                    |