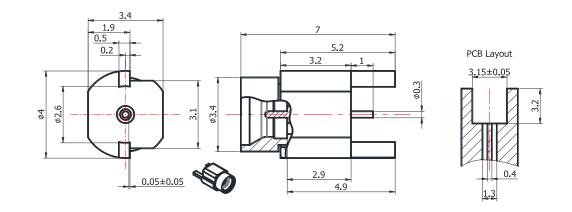

#### CONNECTOR DATASHEET

### GPPO(MINI-SMP)(MALE) FOR PCB

# **GPPO-JHD20R**

Gwave



\*Dimensions are in mm

## Configuration

| Connector 1 Type           | GPPO(Mini-SMP) Male                   |
|----------------------------|---------------------------------------|
| Connector 1 Impedance      | 50 Ohms                               |
| Connector 1 Polarity       | Standard                              |
| Body Style                 | Straight                              |
| Connector Mount Method     | None                                  |
| Connector 2 Interface Type | Pin                                   |
| Attachment Method          | Solder                                |
|                            | · · · · · · · · · · · · · · · · · · · |

### **Electrical Specifications**

| Frequency           | DC to 40 GHz            |
|---------------------|--------