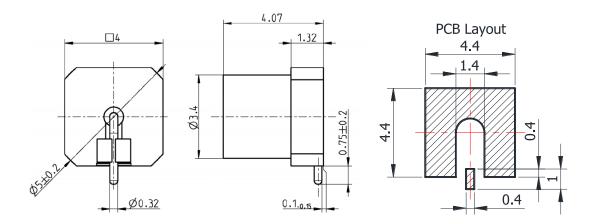

## **GPPO-JHD1**

<sup>\*</sup>Dimensions are in mm

| Configuration                |                                 |  |
|------------------------------|---------------------------------|--|
| Connector 1 Type             | GPPO(Mini-SMP) Male Full Detent |  |
| Connector 1 Impedance        | 50 Ohms                         |  |
| Connector 1 Polarity         | Standard                        |  |
| Body Style                   | Straight                        |  |
| Connector Mount Method       | None                            |  |
| Connector 2 Interface Type   | Pin                             |  |
| Attachment Method            | Solder                          |  |
| Electrical Specifications    |                                 |  |
| Frequency                    | DC to 65 GHz                    |  |
| Insertion Loss (dB)          | $\leq$ 0.1 xSqt.(f_Ghz)         |  |
| Return loss/VSWR             | 13dB to 40 GHz                  |  |
| <b>Materials Information</b> |                                 |  |
| Centre Contact               | Beryllium Copper Gold Plated    |  |
| Outer Contact                | Brass Gold Plated               |  |
| Body                         | Brass Gold Plated               |  |
| Dielectric                   | PEEK                            |  |
| <b>Environmental Data</b>    |                                 |  |
| Temperature Range            | -40°C to +155°C                 |  |
| 2002/95/EC(RoHS)             | Compliant                       |  |