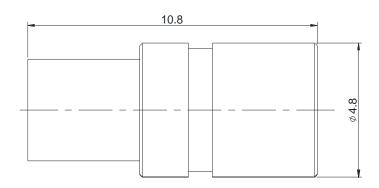

## GPPO(MINI-SMP)(MALE) LOAD

**GPPO-J-03** 

## \*Dimensions are in mm

| Configuration                        |                                 |
|--------------------------------------|---------------------------------|
| Connector Type                       | GPPO(Mini-SMP) Male Full Detent |
| Connector Impedance                  | 50 Ohms                         |
| Connector Polarity                   | Standard                        |
| <b>Electrical Specificat</b>         | ions                            |
| Frequency                            | DC to 40 GHz                    |
| Insertion Loss (dB)                  | None                            |
| VSWR /Return Loss                    | 1.50 to 40 GHz                  |
| Power                                | 0.5W                            |
| Materials Informati                  | on                              |
| Center Contact                       | Brass Gold Plated               |
| Outer Contact                        | CuBe Gold Plated                |
| Body                                 | CuBe Gold Plated                |
| Dielectric                           | PTFE                            |
|                                      |                                 |
| <b>Environmental Data</b>            |                                 |
| Environmental Data Temperature Range | -55°C to +125°C                 |