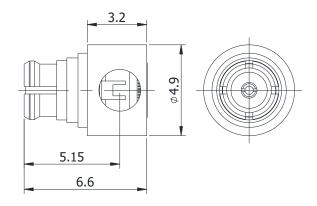

## **GPO-KWB2**

\*Dimensions are in mm

| Configuration                |                                   |
|------------------------------|-----------------------------------|
| Configuration                |                                   |
| Connector 1 Type             | GPO(SMP) Female                   |
| Connector 1 Impedance        | 50 Ohms                           |
| Connector 1 Polarity         | Standard                          |
| Body Style                   | Right Angle                       |
| Connector Mount Method       | None                              |
| Connector 2 Interface Type   | 086 Series                        |
| Cable Attachment Method      | Solder                            |
| Electrical Specification     | ns                                |
| Frequency                    | DC to 26.5 GHz                    |
| Insertion Loss (dB)          | $\leq$ 0.1 xSqt.(f_GHz)           |
| Return Loss/ VSWR            | 26dB to6G,20dB to 12G,15dB to 18G |
| <b>Materials Information</b> |                                   |
| Center Contact               | CuBe Gold Plated                  |
| Outer Contact                | CuBe Gold Plated                  |
| Body                         | CuBe Gold Plated                  |
| Dielectric                   | PTFE                              |
| Environmental Data           |                                   |
| Temperature Range            | -40°C to +155°C                   |
| 2011/65/EU(RoHS)             | Compliant                         |