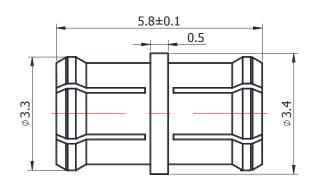

## **GPO-KK1**

## \*Dimensions are in mm

| Configuration                |                         |
|------------------------------|-------------------------|
| Connector 1 Type             | GPO(SMP) Female         |
| Connector 1 Impedance        | 50 Ohms                 |
| Connector 1 Polarity         | Standard                |
| Connector 2 Type             | GPO(SMP) Female         |
| Connector 2 Impedance        | 50 Ohms                 |
| Connector 2 Polarity         | Standard                |
| Connector Mount Method       | None                    |
| Adapter Body Style           | None                    |
| Electrical Specification     | ns                      |
| Frequency                    | DC to 33 GHz            |
| Insertion Loss (dB)          | $\leq$ 0.1 xSqt.(f_GHz) |
| VSWR /Return Loss            | 1.50 to 33 GHz          |
| <b>Materials Information</b> |                         |
| Center Contact               | CuBe Gold Plated        |
| Outer Contact                | CuBe Gold Plated        |
| Body                         | CuBe Gold Plated        |
| Dielectric                   | PTFE                    |
| <b>Environmental Data</b>    |                         |
| Temperature Range            | -45°C to +125°C         |
| 2002/95/EC(RoHS)             | Compliant               |