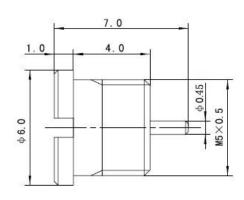

## **GPO-JYD26AG-L**

\*Dimensions are in mm

| Configuration              |                     |  |
|----------------------------|---------------------|--|
| Connector 1 Type           | GPO(SMP) Male       |  |
| Connector 1 Impedance      | 50 Ohms             |  |
| Connector 1 Polarity       | Standard            |  |
| Coupling moment            | Limited detent      |  |
| Body Style                 | Straight            |  |
| Connector Mount Method     | Bulkhead            |  |
| Connector 2 Interface Type | Pin                 |  |
| Attachment Method          | Solder              |  |
| Electrical Specifications  |                     |  |
| Frequency                  | DC to 26.5 GHz      |  |
| Insertion Loss (dB)        | ≤ 0.05 xSqt.(f_Ghz) |  |
| Return loss/VSWR           | 15dB                |  |
| Materials Information      |                     |  |
| Centre Contact             | Brass Gold Plated   |  |
| Outer Contact              | Stainless Steel     |  |
| Body                       | Stainless Steel     |  |
| Dielectric                 | PTFE                |  |
| Environmental Data         |                     |  |
| Temperature Range          | -40°C to +165°C     |  |
| 2002/95/EC(RoHS)           | Compliant           |  |