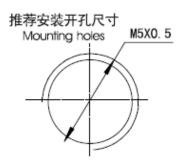

## **GPO-JYD26AG-L**

\*Dimensions are in mm

| Configuration              |                     |  |
|----------------------------|---------------------|--|
| Connector 1 Type           | GPO(SMP) Male       |  |
| Connector 1 Impedance      | 50 Ohms             |  |
| Connector 1 Polarity       | Standard            |  |
| Coupling moment            | Limited detent      |  |
| Body Style                 | Straight            |  |
| Connector Mount Method     | Bulkhead            |  |
| Connector 2 Interface Type | Pin                 |  |
| Attachment Method          | Solder              |  |
| Electrical Specifications  |                     |  |
| Frequency                  | DC to 26.5 GHz      |  |
| Insertion Loss (dB)        | ≤ 0.05 xSqt.(f_Ghz) |  |
| Return loss/VSWR           | 15dB                |  |
| Materials Information      |                     |  |
| Centre Contact             | Brass Gold Plated   |  |
| Outer Contact              | Stainless Steel     |  |
| Body                       | Stainless Steel     |  |
| Dielectric                 | PTFE                |  |
| Environmental Data         |                     |  |
| Temperature Range          | -40°C to +165°C     |  |
| 2002/95/EC(RoHS)           | Compliant           |  |