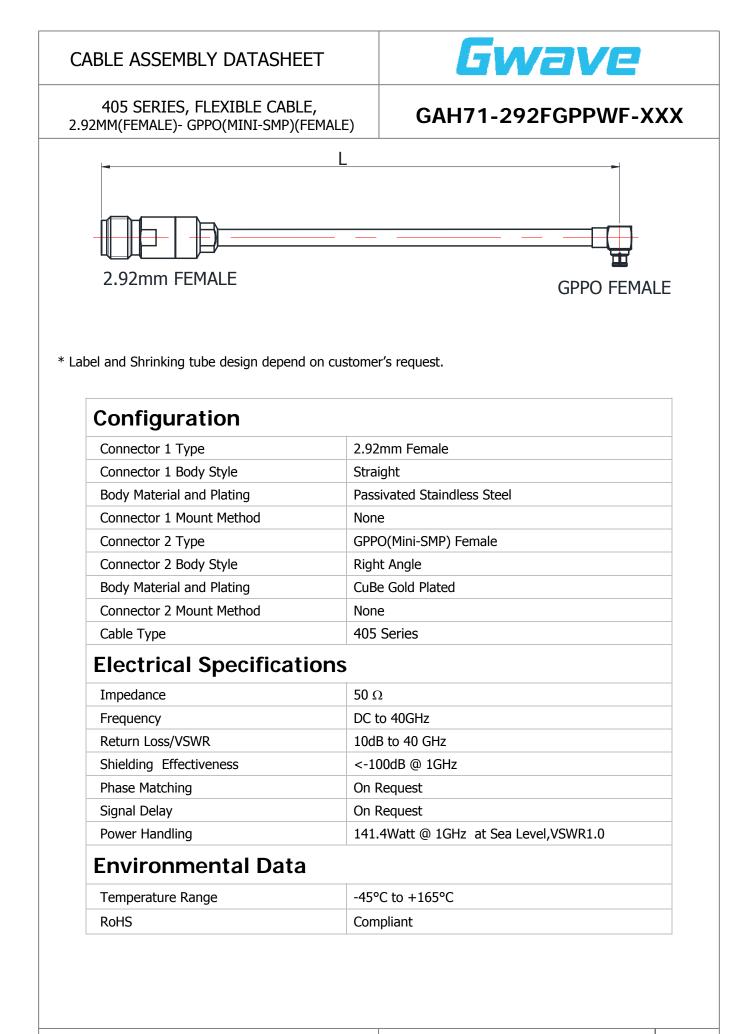

## 405 SERIES, FLEXIBLE CABLE, 2.92MM(FEMALE)- GPPO(MINI-SMP)(FEMALE)

#### GAH71-292FGPPWF-XXX

### **Cable Specifications**

| Silver plated copper |
|----------------------|
| Solid PTFE           |
| FEP                  |
| 96.1                 |
| 70                   |
| 6.35                 |
| 2.64±0.13            |
|                      |