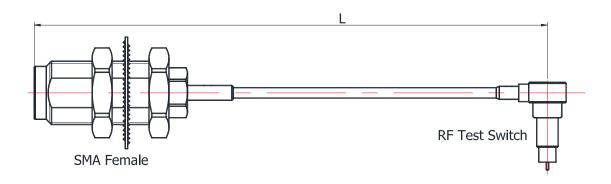

## FLEXIBLE CABLE, SMA(FEMALE)- RF TEST SWITCH

## **GAGL148-SMYFRTSWM-XXX**

\* Label and Shrinking tube design depend on customer's request.

| Configuration                |                   |
|------------------------------|-------------------|
| Connector 1 Type             | SMA Female        |
| Connector 1 Body Style       | Straight          |
| Body Material and Plating    | Brass Gold Plated |
| Connector 1 Mount Method     | None              |
| Connector 2 Type             | RF Test Switch    |
| Connector 2 Body Style       | Right Angle       |
| Body Material and Plating    | Brass Gold Plated |
| Connector 2 Mount Method     | None              |
| Cable Type                   | GL148             |
| <b>Electrical Specificat</b> | ions              |
| Impedance                    | 50 Ω              |
| Frequency                    | DC to 3 GHz       |
| Return Loss/VSWR             | 1.3 to 3 GHz      |
| <b>Environmental Data</b>    | 1                 |
| Temperature Range            | -40°C to +85°C    |
| 2002/95/EC(RoHS)             | Compliant         |