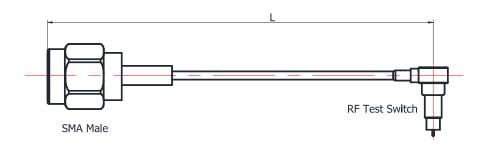

## FLEXIBLE CABLE, SMA(MALE)- RF TEST SWITCH

## **GAGL148-SMMRTSWM-XXX**

\* Label and Shrinking tube design depend on customer's request.

| Configuration             |                   |
|---------------------------|-------------------|
| Connector 1 Type          | SMA Male          |
| Connector 1 Body Style    | Straight          |
| Body Material and Plating | Brass Gold Plated |
| Connector 1 Mount Method  | None              |
| Connector 2 Type          | RF Test Switch    |
| Connector 2 Body Style    | Right Angle       |
| Body Material and Plating | Brass Gold Plated |
| Connector 2 Mount Method  | None              |
| Cable Type                | GL148             |
| Electrical Specificat     | ions              |
| Impedance                 | 50 Ω              |
| Frequency                 | DC to 3 GHz       |
| Return Loss/VSWR          | 1.3 to 3 GHz      |
| Environmental Data        | )<br>1            |
| Temperature Range         | -40°C to +85°C    |
| 2002/95/EC(RoHS)          | Compliant         |