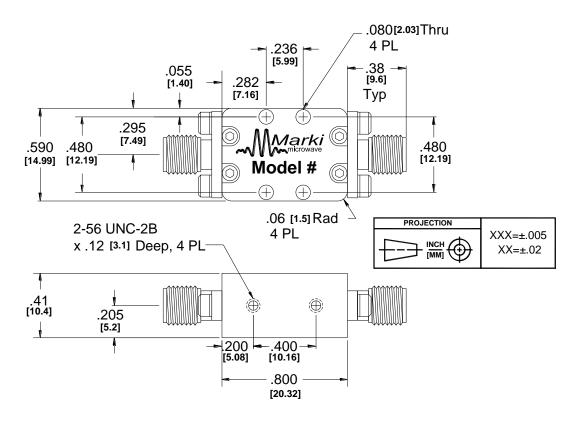

## **FLP-2150**

LOWPASS FILTER

Page 2

**Typical Performance** 

Fig. 1. Magnitude response for a typical FLP-2150.

| Model Number | Description                                                     |  |
|--------------|-----------------------------------------------------------------|--|
| FLP-2150     | 21.5 GHz Lowpass Filter with SMA Female connectors <sup>1</sup> |  |