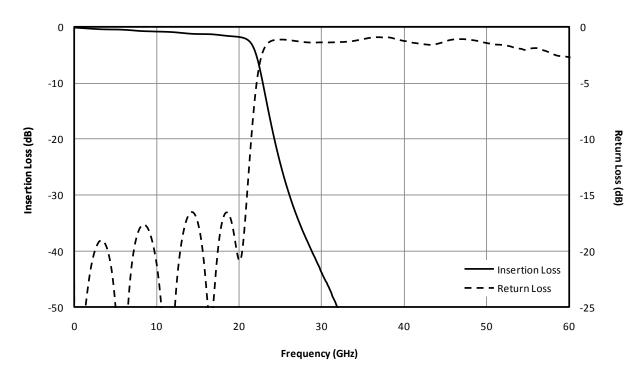

## **FLP-2150**

LOWPASS FILTER

Page 2

**Typical Performance** 

Fig. 1. Magnitude response for a typical FLP-2150.

| Model Number | Description                                                     |  |
|--------------|-----------------------------------------------------------------|--|
| FLP-2150     | 21.5 GHz Lowpass Filter with SMA Female connectors <sup>1</sup> |  |