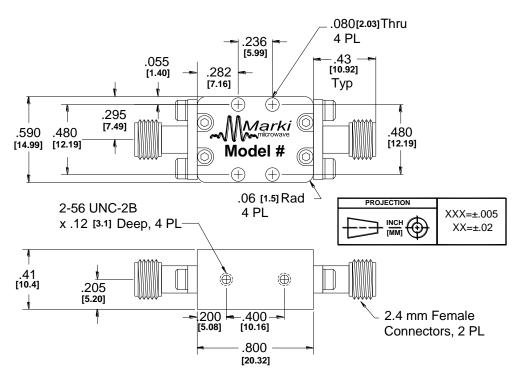

## FB-4000

### **BANDPASS FILTER**

Page 2

**Typical Performance** 

Fig. 1. Magnitude response for a typical FB-4000.

| Model Number | Description                                                       |  |
|--------------|-------------------------------------------------------------------|--|
| FB-4000      | 40 GHz Bandpass Filter with 2.4 mm Female connectors <sup>1</sup> |  |