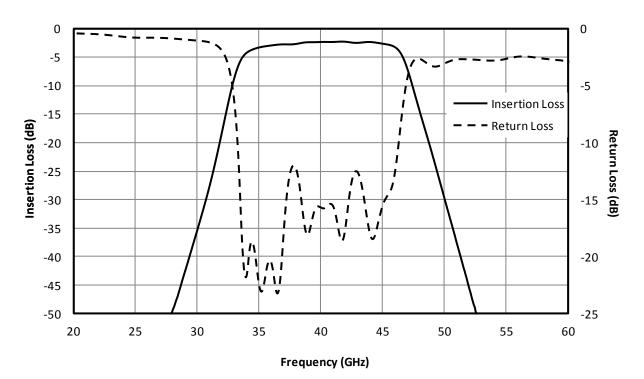

### **BANDPASS FILTER**

Page 2

**Typical Performance** 

Fig. 1. Magnitude response for a typical FB-4000.

| Model Number | Description                                                       |  |
|--------------|-------------------------------------------------------------------|--|
| FB-4000      | 40 GHz Bandpass Filter with 2.4 mm Female connectors <sup>1</sup> |  |