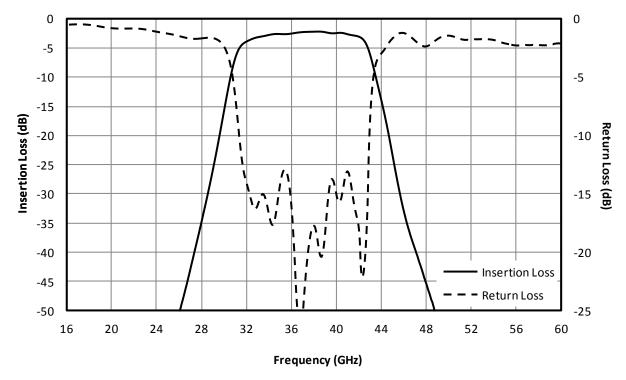

# **Typical Performance**

Fig. 1. Magnitude response for a typical FB-3700.

| Model Number | Description                                                        |  |
|--------------|--------------------------------------------------------------------|--|
| FB-3700      | 37 GHz Bandpass Filter with 2.92 mm Female connectors <sup>1</sup> |  |

### **Electrical Specifications** – Specifications guaranteed from -55 to +100°C, measured in a 50Ω system.

| Parameter                  | Frequency (GHz)           | Min | Тур. | Max |
|----------------------------|---------------------------|-----|------|-----|
| Center Frequency, fc (GHz) | 37                        |     |      |     |
| Passband (GHz)             | 32.55-41.45 (± 12% of fc) |     |      |     |
| Insertion Loss @ fc (dB)   |                           |     |      | 3   |
| Passband Return Loss (dB)  | 32.55-41.45               | 10  | 15   |     |
| Stopband Suppression (dB)  | 25.7, 49                  | 40  | 50   |     |
|                            | 28.3, 45.9                | 25  | 30   |     |
| Impedance $(\Omega)$       |                           |     | 50   |     |
| RF Power (W)               |                           |     |      | 1   |
| Weight (g)                 |                           |     | 15   |     |