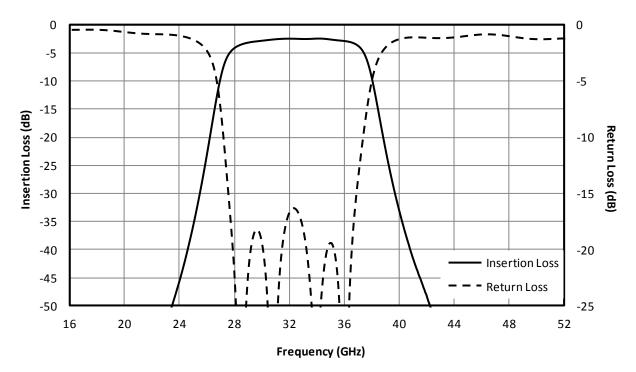

## **BANDPASS FILTER**

Page 2

**Typical Performance** 

Fig. 1. Magnitude response for a typical FB-3270.

| Model Number | Description                                                          |  |
|--------------|----------------------------------------------------------------------|--|
| FB-3270      | 32.7 GHz Bandpass Filter with 2.92 mm Female connectors <sup>1</sup> |  |