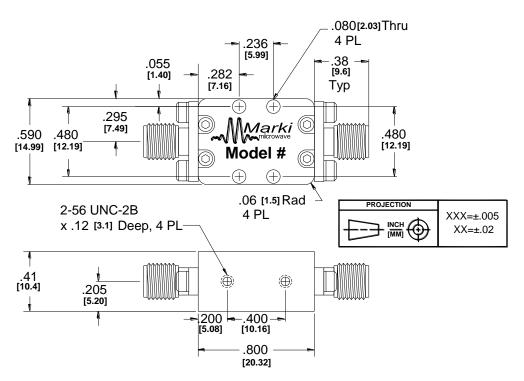

215 Vineyard Court, Morgan Hill, CA 95037 | Ph: 408.778.4200 | Fax 408.778.4300 | info@markimicrowave.com 07/12/13