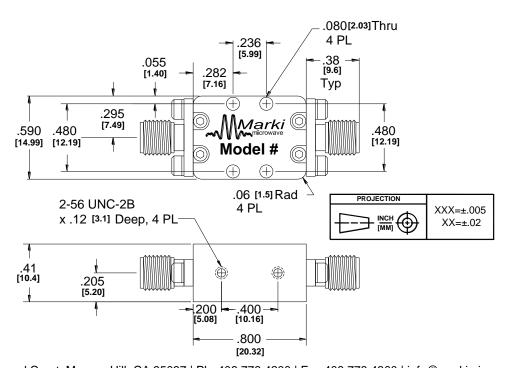

## **BANDPASS FILTER**

**FB-2400** 

Page 3

| Model Number | Description                                                                               |  |  |
|--------------|-------------------------------------------------------------------------------------------|--|--|
| FB-2400      | 24 GHz Bandpass Filter with SMA Female connectors <sup>1</sup> , LEAD-FREE/RoHS COMPLIANT |  |  |