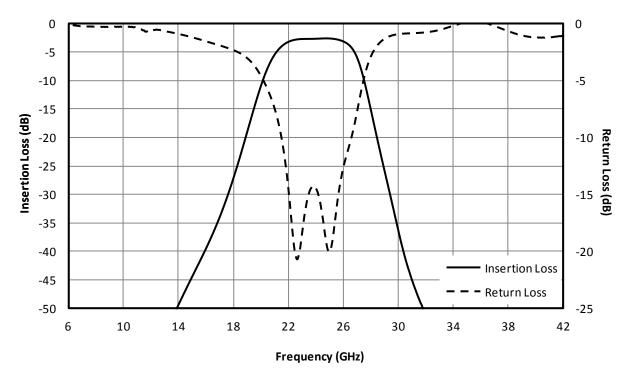

|                          |     |      | 3   |
| Passband Return Loss (dB)              | 22.4-25.6                | 10  | 15   |     |
| Stopband Suppression (dB)              | 13.7, 32                 | 40  | 50   |     |
|                                        | 17.2, 29.6               | 25  | 30   |     |
| Impedance ( $\Omega$ )                 |                          |     | 50   |     |
| RF Power (W)                           |                          |     |      | 1   |
| Weight (g)                             |                          |     | 15   |     |



 $215\ Vineyard\ Court,\ Morgan\ Hill,\ CA\ 95037\ |\ Ph:\ 408.778.4200\ |\ Fax\ 408.778.4300\ |\ info\ @markimicrowave.com$ 



# **BANDPASS FILTER**

**FB-2400** 

Page 2

# **Typical Performance**



Fig. 1. Magnitude response for a typical FB-2400.



## **BANDPASS FILTER**

**FB-2400** 

Page 3

| Model Number | Description                                                                               |  |  |
|--------------|-------------------------------------------------------------------------------------------|--|--|
| FB-2400      | 24 GHz Bandpass Filter with SMA Female connectors <sup>1</sup> , LEAD-FREE/RoHS COMPLIANT |  |  |

<sup>&</sup>lt;sup>1</sup>Default is SMA female connectors. Consult factory for other connector options.

## **Revision History**

| Revision code | Revision Date | Comment       |  |
|---------------|---------------|---------------|--|
| D             | March 2020    | RoHS Assembly |  |

#### NOTE:

Specifications are subject to change without notic