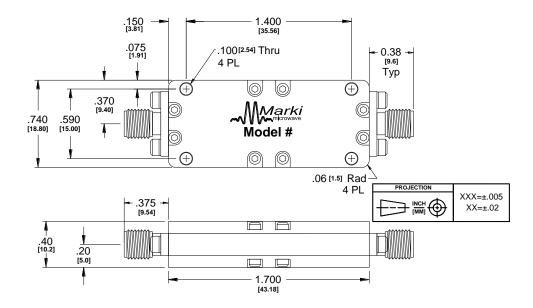

#### FB-2250

215 Vineyard Court, Morgan Hill, CA 95037 | Ph: 408.778.4200 | Fax 408.778.4300 | info@markimicrowave.com

Fig. 1. Magnitude response for a typical FB-2250.

| Model Number | Description                                                                                |  |
|--------------|--------------------------------------------------------------------------------------------|--|
| FB-2250      | 18-27 GHz Bandpass Filter with SMA Female connectors <sup>1</sup> LEAD-FREE/RoHS COMPLIANT |  |

<sup>1</sup>Default is SMA female connectors. Consult factory for other connector options.