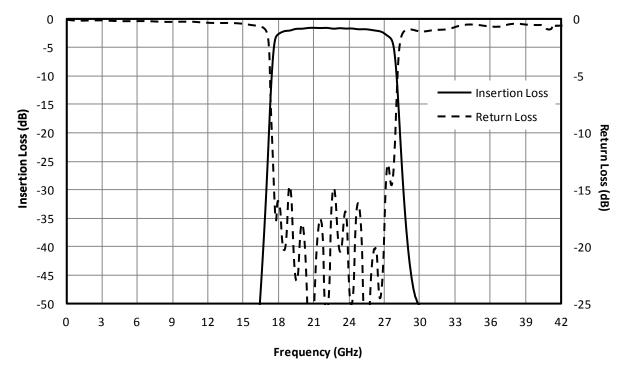

#### FB-2250

215 Vineyard Court, Morgan Hill, CA 95037 | Ph: 408.778.4200 | Fax 408.778.4300 | info@markimicrowave.com

Fig. 1. Magnitude response for a typical FB-2250.

| Model Number | Description                                                                                |  |
|--------------|--------------------------------------------------------------------------------------------|--|
| FB-2250      | 18-27 GHz Bandpass Filter with SMA Female connectors <sup>1</sup> LEAD-FREE/RoHS COMPLIANT |  |