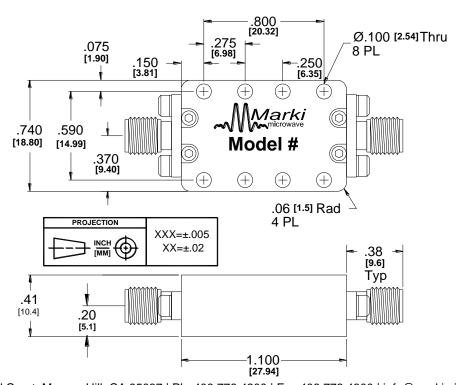

| Min | Тур. | Max |
|----------------------------|--------------------------|-----|------|-----|
| Center Frequency, fc (GHz) | 20.6                     |     |      |     |
| Passband (GHz)             | 18.95-22.25 (± 8% of fc) |     |      |     |
| Insertion Loss @ fc (dB)   |                          |     |      | 3   |
| Passband Return Loss (dB)  | 18.95-22.25              | 10  | 15   |     |
| Stopband Suppression (dB)  | 12.3, 28.3               | 40  | 50   |     |
|                            | 15.2, 25.2               | 25  | 30   |     |
| Impedance (Ω)              |                          |     | 50   |     |
| RF Power (W)               |                          |     |      | 1   |
| Weight (g)                 |                          |     | 22   |     |





### **BANDPASS FILTER**

**FB-2060** 

Page 2

# **Typical Performance**



Fig. 1. Magnitude response for a typical FB-2060.

| Model Number                                                             | Description |  |
|--------------------------------------------------------------------------|-------------|--|
| FB-2060 20.6 GHz Bandpass Filter with SMA Female connectors <sup>1</sup> |             |  |

<sup>&</sup>lt;sup>1</sup>Default is SMA female connectors. Consult factory for other connector options.

#### NOTE:

Specifications are subject to change without notice. Contact Marki Microwave for the most recent specifications and data sheets.

Marki Microwave reserves the right to make changes to the product(s) or information contained herein without notice. Marki Microwave makes