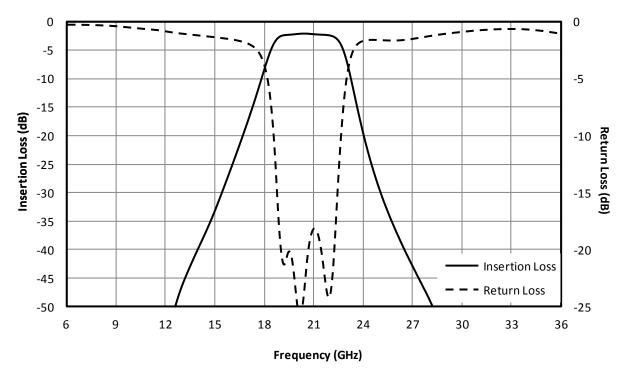

# **Typical Performance**

Fig. 1. Magnitude response for a typical FB-2060.

| Model Number                                                             | Description |  |
|--------------------------------------------------------------------------|-------------|--|
| FB-2060 20.6 GHz Bandpass Filter with SMA Female connectors <sup>1</sup> |             |  |

## **Electrical Specifications** – Specifications guaranteed from -55 to +100°C, measured in a 50Ω system.

| Parameter                  | Frequency (GHz)          | Min | Тур. | Max |
|----------------------------|--------------------------|-----|------|-----|
| Center Frequency, fc (GHz) | 20.6                     |     |      |     |
| Passband (GHz)             | 18.95-22.25 (± 8% of fc) |     |      |     |
| Insertion Loss @ fc (dB)   |                          |     |      | 3   |
| Passband Return Loss (dB)  | 18.95-22.25              | 10  | 15   |     |
| Stopband Suppression (dB)  | 12.3, 28.3               | 40  | 50   |     |
|                            | 15.2, 25.2               | 25  | 30   |     |
| Impedance (Ω)              |                          |     | 50   |     |
| RF Power (W)               |                          |     |      | 1   |
| Weight (g)                 |                          |     | 22   |     |