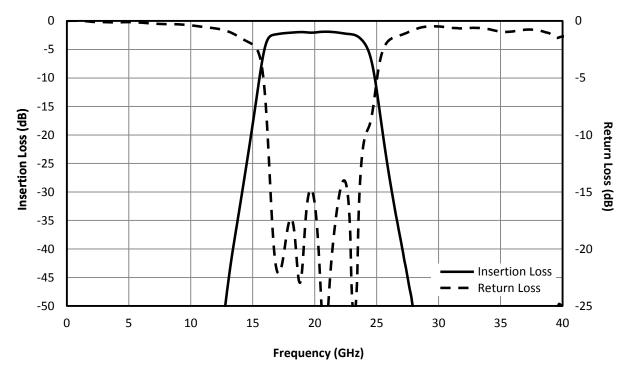

## **Typical Performance**

Fig. 1. Magnitude response for a typical FB-2020.

| Model Number | Description                                                      |  |
|--------------|------------------------------------------------------------------|--|
| FB-2020      | 20.2 GHz Bandpass Filter with SMA Female connectors <sup>1</sup> |  |