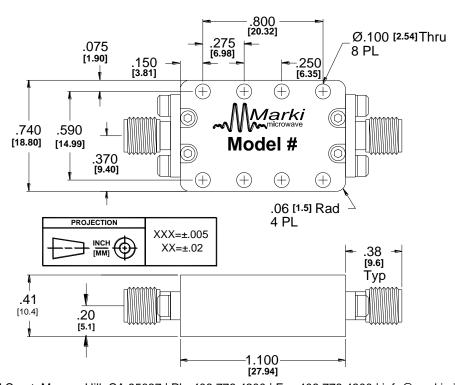

ncy (GHz)         | Min | Тур. | Max |
|----------------------------|-------------------------|-----|------|-----|
| Center Frequency, fc (GHz) | 20.2                    |     |      |     |
| Passband (GHz)             | 17.2-23.2 (± 15% of fc) |     |      |     |
| Insertion Loss @ fc (dB)   |                         |     |      | 3   |
| Passband Return Loss (dB)  | 17.2-23.2               | 10  | 15   |     |
| Stopband Suppression (dB)  | 12.2, 28.4              | 40  | 50   |     |
|                            | 14.0, 26.5              | 25  | 30   |     |
| Impedance ( $\Omega$ )     |                         |     | 50   |     |
| RF Power (W)               |                         |     |      | 1   |
| Weight (g)                 |                         |     | 22   |     |



215 Vineyard Court, Morgan Hill, CA 95037 | Ph: 408.778.4200 | Fax 408.778.4300 | info@markimicrowave.com



#### **BANDPASS FILTER**

**FB-2020** 

Page 2

## **Typical Performance**



Fig. 1. Magnitude response for a typical FB-2020.

| Model Number | Description                                                      |  |
|--------------|------------------------------------------------------------------|--|
| FB-2020      | 20.2 GHz Bandpass Filter with SMA Female connectors <sup>1</sup> |  |

<sup>&</sup>lt;sup>1</sup>Default is SMA female connectors. Consult factory for other connector options.

#### NOTE:

Specifications are subject to change without notice. Contact Marki Microwave for the most recent specifications and data sheets.

Marki Microwave reserves the right to make changes