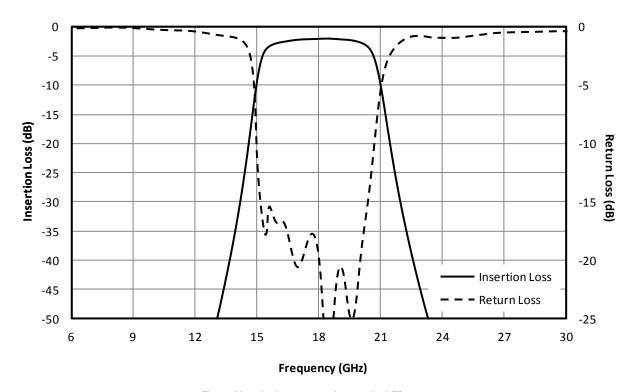

## **Typical Performance**

Fig. 1. Magnitude response for a typical FB-1800.

| Model Number | Description                                                    |  |
|--------------|----------------------------------------------------------------|--|
| FB-1800      | 18 GHz Bandpass Filter with SMA Female connectors <sup>1</sup> |  |