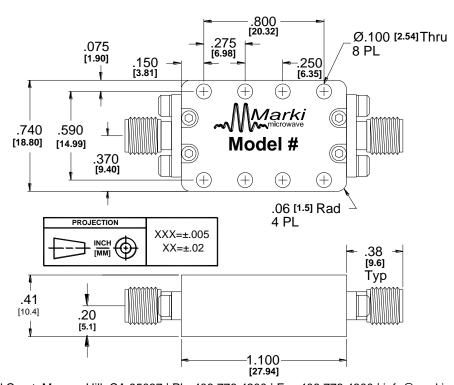

215 Vineyard Court, Morgan Hill, CA 95037 | Ph: 408.778.4200 | Fax 408.778.4300 | info@markimicrowave.com