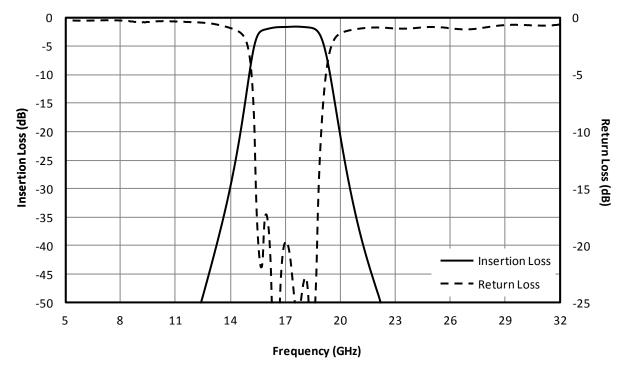

# **Typical Performance**

Fig. 1. Magnitude response for a typical FB-1725.

| Model Number | Description                                                       |  |
|--------------|-------------------------------------------------------------------|--|
| FB-1725      | 17.25 GHz Bandpass Filter with SMA Female connectors <sup>1</sup> |  |

#### **Electrical Specifications** – Specifications guaranteed from -55 to +100°C, measured in a 50Ω system.

| Parameter                  | Frequency (GHz)          | Min | Тур. | Max |
|----------------------------|--------------------------|-----|------|-----|
| Center Frequency, fc (GHz) | 17.25                    |     |      |     |
| Passband (GHz)             | 15.8-18.7 (± 8.5% of fc) |     |      |     |
| Insertion Loss @ fc (dB)   |                          |     |      | 3   |
| Passband Return Loss (dB)  | 15.8-18.7                | 10  | 15   |     |
| Stopband Suppression (dB)  | 12.1, 22.45              | 40  | 50   |     |
|                            | 13.8, 20.7               | 25  | 30   |     |
| Impedance ( $\Omega$ )     |                          |     | 50   |     |
| RF Power (W)               |                          |     |      | 1   |
| Weight (g)                 |                          |     | 22   |     |