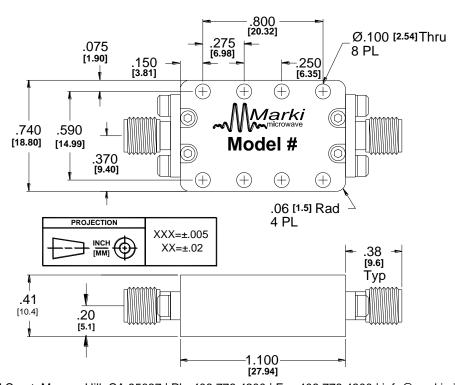

| Min | Тур. | Max |
|----------------------------|--------------------------|-----|------|-----|
| Center Frequency, fc (GHz) | 17.25                    |     |      |     |
| Passband (GHz)             | 15.8-18.7 (± 8.5% of fc) |     |      |     |
| Insertion Loss @ fc (dB)   |                          |     |      | 3   |
| Passband Return Loss (dB)  | 15.8-18.7                | 10  | 15   |     |
| Stopband Suppression (dB)  | 12.1, 22.45              | 40  | 50   |     |
|                            | 13.8, 20.7               | 25  | 30   |     |
| Impedance ( $\Omega$ )     |                          |     | 50   |     |
| RF Power (W)               |                          |     |      | 1   |
| Weight (g)                 |                          |     | 22   |     |



215 Vineyard Court, Morgan Hill, CA 95037 | Ph: 408.778.4200 | Fax 408.778.4300 | info@markimicrowave.com



### **BANDPASS FILTER**

FB-1725

Page 2

# **Typical Performance**



Fig. 1. Magnitude response for a typical FB-1725.

| Model Number | Description                                                       |  |
|--------------|-------------------------------------------------------------------|--|
| FB-1725      | 17.25 GHz Bandpass Filter with SMA Female connectors <sup>1</sup> |  |

<sup>&</sup>lt;sup>1</sup>Default is SMA female connectors. Consult factory for other connector options.

#### NOTE:

Specifications are subject to change without notice. Contact Marki Microwave for the most recent specifications and data sheets.

Marki Microwave reserves the right to make changes to