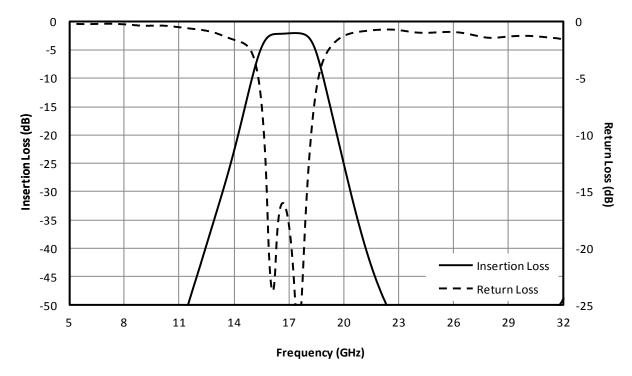

## **Typical Performance**

Fig. 1. Magnitude response for a typical FB-1690.

| Model Number | Description                                                      |  |
|--------------|------------------------------------------------------------------|--|
| FB-1690      | 16.9 GHz Bandpass Filter with SMA Female connectors <sup>1</sup> |  |

## **Electrical Specifications –** Specifications guaranteed from -55 to +100°C, measured in a $50\Omega$ system.

| Parameter                  | Frequency (GHz)        | Min | Тур. | Max |
|----------------------------|------------------------|-----|------|-----|
| Center Frequency, fc (GHz) | 16.9                   |     |      |     |
| Passband (GHz)             | 15.7-18.1 (± 7% of fc) |     |      |     |
| Insertion Loss @ fc (dB)   |                        |     |      | 3   |
| Passband Return Loss (dB)  | 15.7-18.1              | 10  | 15   |     |
| Stopband Suppression (dB)  | 11.2, 22.8             | 40  | 50   |     |
|                            | 13.2, 20.5             | 25  | 30   |     |
| Impedance ( $\Omega$ )     |                        |     | 50   |     |
| RF Power (W)               |                        |     |      | 1   |
| Weight (g)                 |                        |     | 22   |     |