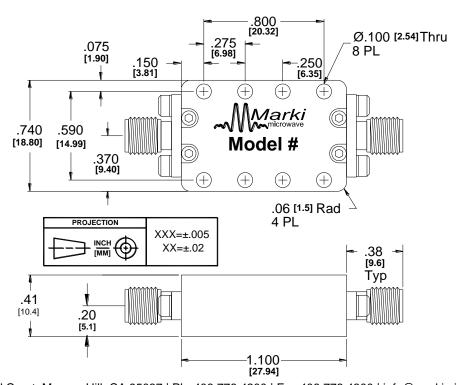

| Frequency (GHz)        | Min | Тур. | Max |
|----------------------------|------------------------|-----|------|-----|
| Center Frequency, fc (GHz) | 16.9                   |     |      |     |
| Passband (GHz)             | 15.7-18.1 (± 7% of fc) |     |      |     |
| Insertion Loss @ fc (dB)   |                        |     |      | 3   |
| Passband Return Loss (dB)  | 15.7-18.1              | 10  | 15   |     |
| Stopband Suppression (dB)  | 11.2, 22.8             | 40  | 50   |     |
|                            | 13.2, 20.5             | 25  | 30   |     |
| Impedance ( $\Omega$ )     |                        |     | 50   |     |
| RF Power (W)               |                        |     |      | 1   |
| Weight (g)                 |                        |     | 22   |     |



 $215\ Vineyard\ Court,\ Morgan\ Hill,\ CA\ 95037\ |\ Ph:\ 408.778.4200\ |\ Fax\ 408.778.4300\ |\ info\ @markimicrowave.com$ 



#### **BANDPASS FILTER**

**FB-1690** 

Page 2

## **Typical Performance**



Fig. 1. Magnitude response for a typical FB-1690.

| Model Number | Description                                                      |  |
|--------------|------------------------------------------------------------------|--|
| FB-1690      | 16.9 GHz Bandpass Filter with SMA Female connectors <sup>1</sup> |  |

<sup>&</sup>lt;sup>1</sup>Default is SMA female connectors. Consult factory for other connector options.

#### NOTE:

Specifications are subject to change without notice. Contact Marki Microwave for the most recent specifications and data sheets.

Marki Microwave reserves the r