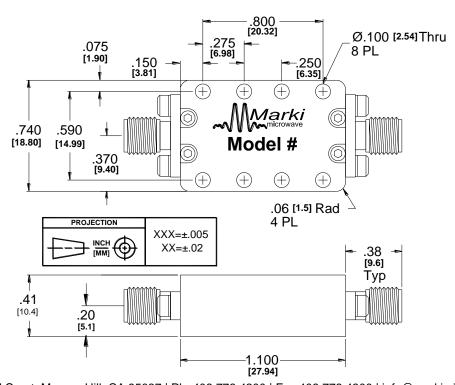

#### **Electrical Specifications** – Specifications guaranteed from -55 to +100°C, measured in a 50Ω system.

| Parameter                  | Frequency (GHz)        | Min | Тур. | Max |
|----------------------------|------------------------|-----|------|-----|
| Center Frequency, fc (GHz) | 14.45                  |     |      |     |
| Passband (GHz)             | 13.3-15.6 (± 8% of fc) |     |      |     |
| Insertion Loss @ fc (dB)   |                        |     |      | 3   |
| Passband Return Loss (dB)  | 13.3-15.6              | 10  | 15   |     |
| Stopband Suppression (dB)  | 9, 20                  | 40  | 50   |     |
|                            | 11, 18                 | 25  | 30   |     |
| Impedance ( $\Omega$ )     |                        |     | 50   |     |
| RF Power (W)               |                        |     |      | 1   |
| Weight (g)                 |                        |     | 22   |     |