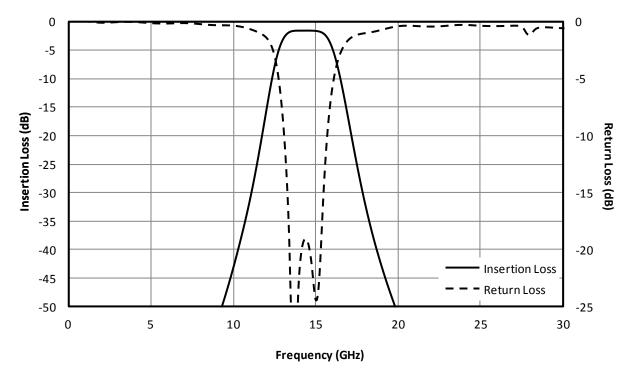

## **Typical Performance**

Fig. 1. Magnitude response for a typical FB-1445.

| Model Number | Description                                                       |  |
|--------------|-------------------------------------------------------------------|--|
| FB-1445      | 14.45 GHz Bandpass Filter with SMA Female connectors <sup>1</sup> |  |