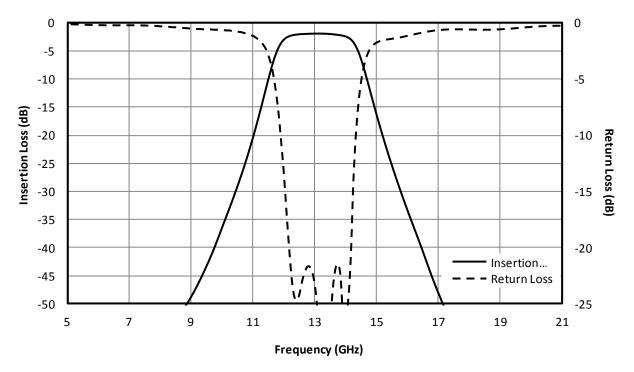

# **Typical Performance**

Fig. 1. Magnitude response for a typical FB-1310.

| Model Number | Description                                                      |  |
|--------------|------------------------------------------------------------------|--|
| FB-1310      | 13.1 GHz Bandpass Filter with SMA Female connectors <sup>1</sup> |  |