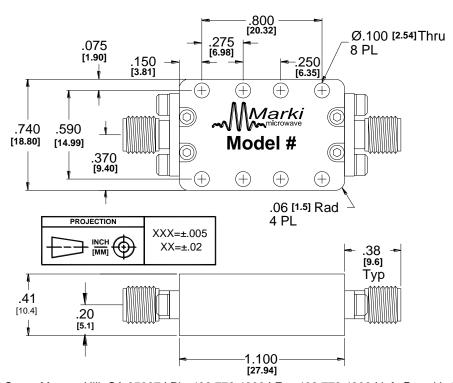

rameter                  | Frequency (GHz)      | Min | Тур. | Max |
|----------------------------|----------------------|-----|------|-----|
| Center Frequency, fc (GHz) | 13.1                 |     |      |     |
| Passband (GHz)             | 12.2-14 (± 7% of fc) |     |      |     |
| Insertion Loss @ fc (dB)   |                      |     |      | 3   |
| Passband Return Loss (dB)  | 12.2-14              | 10  | 15   |     |
| Stopband Suppression (dB)  | 8.8, 17.2            | 40  | 50   |     |
|                            | 10.4, 15.8           | 25  | 30   |     |
| Impedance ( $\Omega$ )     |                      |     | 50   |     |
| RF Power (W)               |                      |     |      | 1   |
| Weight (g)                 |                      |     | 22   |     |



215 Vineyard Court, Morgan Hill, CA 95037 | Ph: 408.778.4200 | Fax 408.778.4300 | info@markimicrowave.com



#### **BANDPASS FILTER**

**FB-1310** 

Page 2

# **Typical Performance**



Fig. 1. Magnitude response for a typical FB-1310.

| Model Number | Description                                                      |  |
|--------------|------------------------------------------------------------------|--|
| FB-1310      | 13.1 GHz Bandpass Filter with SMA Female connectors <sup>1</sup> |  |

<sup>&</sup>lt;sup>1</sup>Default is SMA female connectors. Consult factory for other connector options.

#### NOTE:

Specifications are subject to change without notice. Contact Marki Microwave for the most recent specifications and data sheets.

Marki Microwave reserves the right to make changes