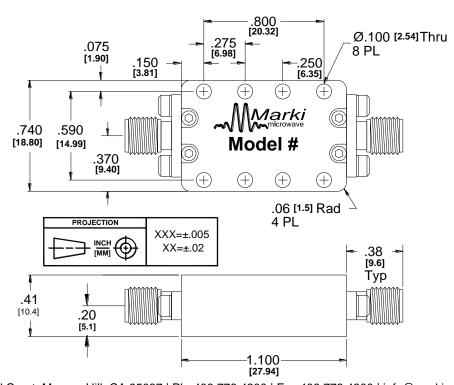

## **Electrical Specifications** – Specifications guaranteed from -55 to +100°C, measured in a 50Ω system.

| Parameter                  | Frequency (GHz)      | Min | Тур. | Max |
|----------------------------|----------------------|-----|------|-----|
| Center Frequency, fc (GHz) | 12.15                |     |      |     |
| Passband (GHz)             | 11.3-13 (± 7% of fc) |     |      |     |
| Insertion Loss @ fc (dB)   |                      |     |      | 3   |
| Passband Return Loss (dB)  | 11.3-13              | 10  | 15   |     |
| Stopband Suppression (dB)  | 8, 16.6              | 40  | 50   |     |
|                            | 9.5, 15              | 25  | 30   |     |
| Impedance ( $\Omega$ )     |                      |     | 50   |     |
| RF Power (W)               |                      |     |      | 1   |
| Weight (g)                 |                      |     | 22   |     |