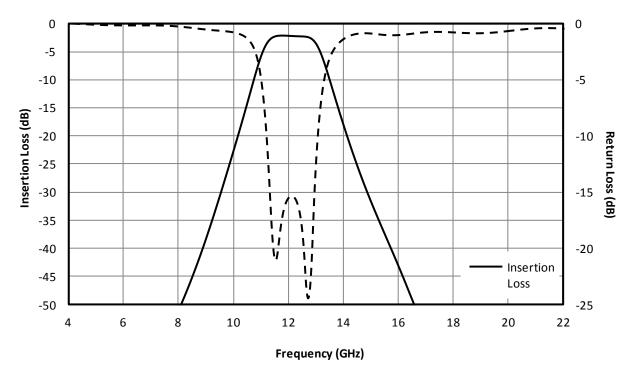

# **Typical Performance**

Fig. 1. Magnitude response for a typical FB-1215.

| Model Number                                                              | Description |  |
|---------------------------------------------------------------------------|-------------|--|
| FB-1215 12.15 GHz Bandpass Filter with SMA Female connectors <sup>1</sup> |             |  |