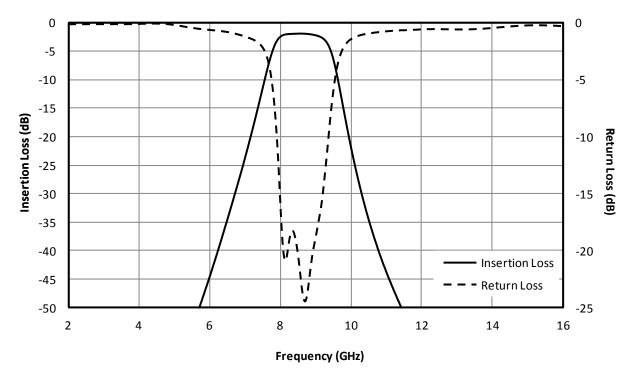

## **BANDPASS FILTER**

Page 2

**Typical Performance** 

Fig. 1. Magnitude response for a typical FB-0860.

| Model Number | Description                                                     |  |
|--------------|-----------------------------------------------------------------|--|
| FB-0860      | 8.6 GHz Bandpass Filter with SMA Female connectors <sup>1</sup> |  |