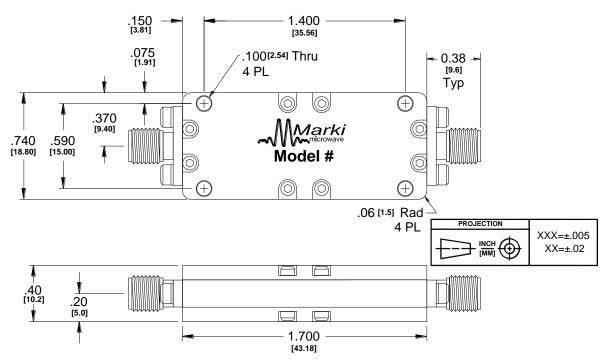

## **BANDPASS FILTER**

Page 2

**Typical Performance** 

Fig. 1. Magnitude response for a typical FB-0860.

| Model Number | Description                                                     |  |
|--------------|-----------------------------------------------------------------|--|
| FB-0860      | 8.6 GHz Bandpass Filter with SMA Female connectors <sup>1</sup> |  |