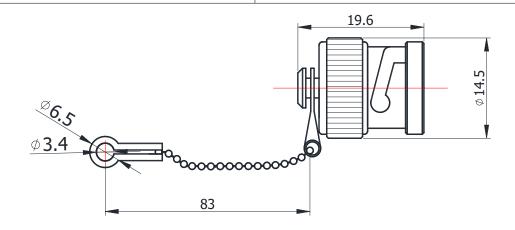

## **BNC-J-04**

## \*Dimensions are in mm

| Configuration         |                     |
|-----------------------|---------------------|
| Connector 1 Type      | BNC Male            |
| Connector 1 Polarity  | Standard            |
| Materials Information |                     |
| Body                  | Brass Nickel Plated |
| Dielectric            | N/A                 |
| Environmental Data    |                     |
| Temperature Range     | -45°C to +125°C     |
| 2002/95/EC(RoHS)      | Compliant           |