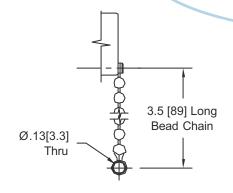

**CHAIN DETAIL** 

Model Number: **3070M**Type N Male Connector

Model Number: **3070F**Type N Female Connector

Note: Please contact Sales for information on 6 GHz Female unit. chain units are not offered on DC-6 GHz Female units.

Note: Dimensions in Brackets are Expressed in Millimeters and are for Reference Only. Design, specifications are subject to change without notice. Contact factory for technical specifications before purchasing and/or use.