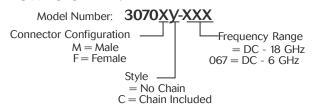

## **HOW TO ORDER:**

Ordering Examples:

Model Number: 3070FC

DC - 18 GHz; Type N Female; Chain Included

Model Number: **3070M-067**DC - 6 GHz; Type N Male; No Chain

Model Number: 3070M

DC - 18 GHz; Type N Male: No Chain