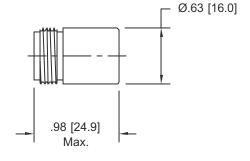

## **SPECIFICATIONS:**

Models: 3070M, 3070F, 3070MC, 3070 FC

| Frequency Range<br>Standard Freq. Values _ |                      |                            |
|--------------------------------------------|----------------------|----------------------------|
| VSWR                                       |                      | Female Units               |
|                                            | 1.20:1 Max           |                            |
|                                            | 1.20:1 Max           |                            |
|                                            | 1.25:1 Max           |                            |
| Impedance                                  |                      |                            |
|                                            | 2 Watts Avg. @ +25°C |                            |
| Pools Power                                |                      | learly to 1 Watts @ +125°C |
| Peak Power                                 |                      | ec Pulse, .05% Duty Cycle) |
| Operating Temp Range                       |                      |                            |
| Mechanical:                                |                      |                            |
| Type N Connectors                          |                      | Nickel Plated Brass        |
| Mates with MIL-STD-348                     |                      | I.D. III. O                |
| Conductors                                 |                      |                            |
| Bead Chain                                 | Passi                | vated Stainless Steel      |