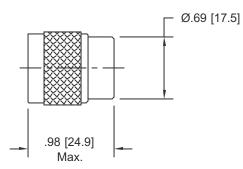

## **SPECIFICATIONS:**

Models: 3070M, 3070F, 3070MC, 3070 FC

| Frequency Range<br>Standard Freq. Values _ |                      |                            |
|--------------------------------------------|----------------------|----------------------------|
| VSWR                                       |                      | Female Units               |
|                                            | 1.20:1 Max           |                            |
|                                            | 1.20:1 Max           |                            |
|                                            | 1.25:1 Max           |                            |
| Impedance                                  |                      |                            |
|                                            | 2 Watts Avg. @ +25°C |                            |
| Pools Power                                |                      | learly to 1 Watts @ +125°C |
| Peak Power                                 |                      | ec Pulse, .05% Duty Cycle) |
| Operating Temp Range                       |                      |                            |
| Mechanical:                                |                      |                            |
| Type N Connectors                          |                      | Nickel Plated Brass        |
| Mates with MIL-STD-348                     |                      | I.D. III. O                |
| Conductors                                 |                      |                            |
| Bead Chain                                 | Passi                | vated Stainless Steel      |