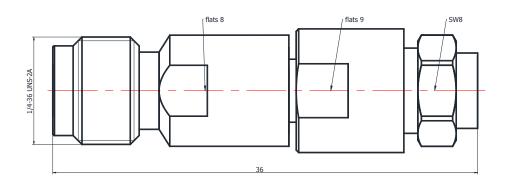

## 3.5-K501

## \*Dimensions are in mm

| Configuration                   |                          |
|---------------------------------|--------------------------|
| Connector 1 Type                | 3.5mm Female             |
| Connector 1 Impedance           | 50 Ohms                  |
| Connector 1 Polarity            | Standard                 |
| Body Style                      | Straight                 |
| Connector Mount Method          | None                     |
| Connector 2 Interface Type      | 205A, 210A, 210B Series  |
| Cable Attachment Method         | Solder                   |
| <b>Electrical Specification</b> | ıs                       |
| Frequency                       | DC to 26.5 GHz           |
| Insertion Loss (dB)             | $\leq$ 0.05 xSqt.(f_GHz) |
| VSWR /Return Loss               | 1.25 to 26.5 GHz         |
| <b>Materials Information</b>    |                          |
| Center Contact                  | CuBe Gold Plated         |
| Outer Contact                   | Stainless Steel          |
| Body                            | Stainless Steel          |
| Dielectric                      | PEEK                     |
| <b>Environmental Data</b>       |                          |
| Temperature Range               | -40°C to +165°C          |
| 2002/95/EC(RoHS)                | Compliant                |