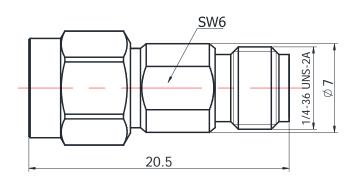

## ADAPTOR DATASHEET

3.5MM(MALE)-3.5MM(FEMALE)

3.5-JKS

\*Dimensions are in mm

| Configuration                         |                     |
|---------------------------------------|---------------------|
| Connector 1 Type                      | 3.5mm Male          |
| Connector 1 Impedance                 | 50 Ohms             |
| Connector 1 Polarity                  | Standard            |
| Connector 2 Type                      | 3.5mm Female        |
| Connector 2 Impedance                 | 50 Ohms             |
| Connector 2 Polarity                  | Standard            |
| Connector Mount Method                | None                |
| Adapter Body Style                    | Straight            |
| Electrical Specificatio               | ns                  |
| Frequency                             | DC to 33 GHz        |
| Insertion Loss (dB)                   | ≤ 0.05 xSqt.(f_GHz) |
| VSWR /Return Loss                     | 1.15 to 33 GHz      |
| Materials Information                 | า                   |
| Center Contact                        | CuBe Gold Plated    |
| Outer Contact                         | Stainless Steel     |
| Body                                  | Stainless Steel     |
| Dielectric                            | PEI                 |
|                                       |                     |
| <b>Environmental Data</b>             |                     |
| Environmental Data  Temperature Range | -55°C to +165°C     |