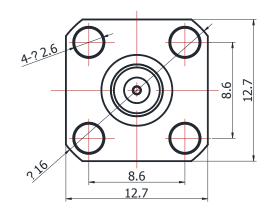

## 3.5MM(FEMALE)-2.92MM(FEMALE) WITH 4 HOLE FLANGE

## 3.5/2.92-KFKS

<sup>\*</sup>Dimensions are in mm

| Configuration                  |                                       |
|--------------------------------|---------------------------------------|
| Connector 1 Type               | 3.5mm Female                          |
| Connector 1 Impedance          | 50 Ohms                               |
| Connector 1 Polarity           | Standard                              |
| Connector 2 Type               | 2.92mm Female                         |
| Connector 2 Impedance          | 50 Ohms                               |
| Connector 2 Polarity           | Standard                              |
| Connector Mount Method         | 4 Hole Flange                         |
| Adapter Body Style             | Straight                              |
| <b>Electrical Specificatio</b> | ns                                    |
| Frequency                      | DC to 26.5 GHz                        |
| Insertion Loss (dB)            | $\leq$ 0.1 xSqt.(f_GHz)               |
| VSWR /Return Loss              | 1.15 to 26.5 GHz                      |
| <b>Materials Information</b>   | 1                                     |
| Center Contact                 | CuBe Gold Plated                      |
| Outer Contact                  | Stainless Steel                       |
| Body                           | Stainless Steel                       |
| Dielectric                     | PTFE                                  |
| <b>Environmental Data</b>      |                                       |
| Temperature Range              | -55°C to +165°C                       |
|                                | · · · · · · · · · · · · · · · · · · · |