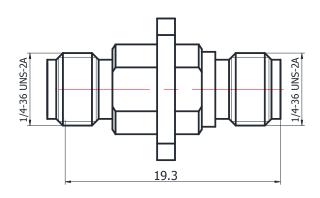

## 3.5MM(FEMALE)-2.92MM(FEMALE) WITH 4 HOLE FLANGE

## 3.5/2.92-KFKS

<sup>\*</sup>Dimensions are in mm

| Configuration                  |                                       |
|--------------------------------|---------------------------------------|
| Connector 1 Type               | 3.5mm Female                          |
| Connector 1 Impedance          | 50 Ohms                               |
| Connector 1 Polarity           | Standard                              |
| Connector 2 Type               | 2.92mm Female                         |
| Connector 2 Impedance          | 50 Ohms                               |
| Connector 2 Polarity           | Standard                              |
| Connector Mount Method         | 4 Hole Flange                         |
| Adapter Body Style             | Straight                              |
| <b>Electrical Specificatio</b> | ns                                    |
| Frequency                      | DC to 26.5 GHz                        |
| Insertion Loss (dB)            | $\leq$ 0.1 xSqt.(f_GHz)               |
| VSWR /Return Loss              | 1.15 to 26.5 GHz                      |
| <b>Materials Information</b>   | 1                                     |
| Center Contact                 | CuBe Gold Plated                      |
| Outer Contact                  | Stainless Steel                       |
| Body                           | Stainless Steel                       |
| Dielectric                     | PTFE                                  |
| <b>Environmental Data</b>      |                                       |
| Temperature Range              | -55°C to +165°C                       |
|                                | · · · · · · · · · · · · · · · · · · · |