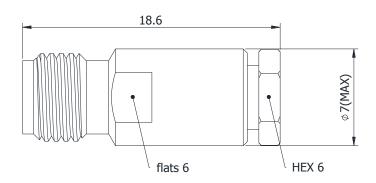

## 2.92-KB1

## \*Dimensions are in mm

| Configuration                |                     |  |
|------------------------------|---------------------|--|
| Connector 1 Type             | 2.92mm Female       |  |
| Connector 1 Impedance        | 50 Ohms             |  |
| Connector 1 Polarity         | Standard            |  |
| Body Style                   | Straight            |  |
| Connector Mount Method       | None                |  |
| Connector 2 Interface Type   | 047 Series          |  |
| Cable Attachment Method      | Solder              |  |
| Electrical Specification     | ns                  |  |
| Frequency                    | DC to 40 GHz        |  |
| Insertion Loss (dB)          | ≤ 0.05 xSqt.(f_GHz) |  |
| VSWR /Return Loss            | 1.15 to 40 GHz      |  |
| <b>Materials Information</b> | ı                   |  |
| Center Contact               | CuBe Gold Plated    |  |
| Outer Contact                | Stainless Steel     |  |
| Body                         | Stainless Steel     |  |
| Dielectric                   | PEI                 |  |
| Environmental Data           |                     |  |
| Temperature Range            | -40°C to +165°C     |  |
| 2002/95/EC(RoHS)             | Compliant           |  |